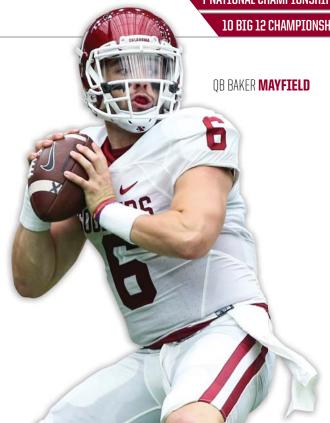

most by a player in the first 26 games of an OU career ... His 76 TD passes are second most by a Sooner in the first 26 games of a career (Sam Bradford had 82) ... Ranks first at OU in career completion percentage (.695; Bradford ranks second at .676) and career passing efficiency rating (184.28; Bradford ranks second at 175.62) ... Also ranks third in OU history in total offense (8,247), fourth in passing yards (7,665), TD passes (76) and 300-yard passing games (12), fifth in completions (523) and seventh in attempts (753) ... Owns a 5.1 touchdown-to-interception ratio as a Sooner (76 to 15).

#### 2016

102

One of five Heisman Trophy finalists (along with teammate Dede Westbrook) and finished third in voting ... also one of three finalists for the Maxwell Award (college player of the



year) and Davey O'Brien Award (quarterback of the year) ... repeat winner of Burlsworth Trophy (most outstanding player who began career as a walk-on) ... named to All-Big 12 First Team ... quarterback of first team to ever go 9-0 in regular season Big 12 play . threw for an average of 305.0 yards per game and amassed 40 touchdown passes against eight interceptions (5.0 ratio) ... set FBS single-season pass efficiency rating record with a 196.4 mark (the previous record was 191.8; next highest Power 5 figure in 2016 was 167.5) and also ranked first nationally in completion percentage (70.9) and yards per pass attempt (11.1; only one other player was above 9.9) ... ranked second nationally in yards per completion (15.6), fourth in points responsible for (21.5 per game) and sixth in passin