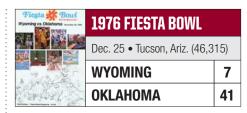

### Fifty bowl appearances and 29 bowl victories have firmly entrenched Oklahoma among the most tradition-rich schools in America.

The Sooners have become synonymous with postseason play at the highest level. At a school where the bowl history is laced with games of historical significance, the last few years have represented another fabulous roll for the Schooner.

The Sooners have made 18 consecutive bowl appearances since 2000, the third-longest active streak in the nation as recognized by the NCAA. Of those 18 showings, four were national championship bouts, nine were BCS bowl games, one was a College Football Playoff semifinals contest and 12 were in January.

The Sooners and their fans have enjoyed trips to Phoenix, San Diego, Miami, Pasadena, New Orleans and Dallas while playing in some of the most prestigious bowls in college football.

5000

2001

5005

5003

1999

### **Perennial Bowl Power**

The Sooners have been a mainstay in college football's bowl tradition since their first trip to Miami in 1939.

OU has appeared in a bowl game in each of the last 18 seasons, a run that ranks as the best streak in the Big 12 and the third-longest streak in the nation behind Virginia Tech (24) and Georgia (20).

Oklahoma also ranks fourth among all schools in total bowl wins with 29 in 50 bowl games, and is one of just 15 programs with 40 or more bowl appearances.

15 **BOISE STATE** WISCONSIN