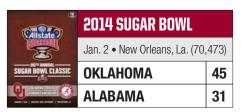

Oklahoma finished the 2016 season with an 11-2 overall record and a No. 3 ranking in the Amway Coaches Poll. It also became the first team to ever go 9-0 in the Big 12 regular season as it claimed its 10th Big 12 title. OU capped its year by downing Auburn in the Sugar Bowl in what was Bob Stoops' final game as Sooners head coach.