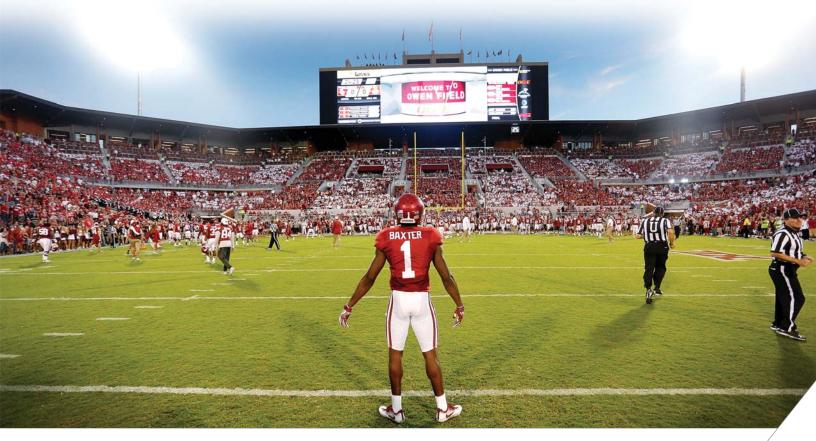

### Gaylord Family - Oklahoma Memorial Stadium

Gaylord Family — Oklahoma Memorial Stadium is one of America's most recognized college football cathedrals. Situated on the east side of the Norman campus, this historical facility is the largest sports arena in the state and, following its expansion last offseason, now ranks among the 15 largest college football stadiums in the nation.

With the expansion of Oklahoma Memorial Stadium to an official capacity of 82,112 in 2004 (it increased to 83,489 in 2016) and with every home game exceeding that capacity, Oklahoma set numerous attendance records the past few years. In fact, the 10 largest crowds in stadium history have occurred in the past six seasons.

Oklahoma's average attendance in 2016 for six home games was a school-record 86,857, ranking OU second in the Big 12 and No. 13 in the nation in average attendance.

The largest crowd ever to watch a game in the history of the state of Oklahoma jammed Memorial Stadium on Sept. 17, 2016. The Sooners fell 45-24 to Ohio State in front of 87,979 fans.

### **Stadium Quick Facts**

| Stadium Name           | Gaylord Family – Oklahoma Memorial Stadium      |
|------------------------|-------------------------------------------------|
| Field Name             | Owen Field                                      |
| Field                  | Natural Grass                                   |
| Official Capacity      | 83,489                                          |
| First Year             | 1923                                            |
| First Game at Site     | Oct. 20, 1923 (OU 62, Washington, Mo. 7)        |
| Largest Crowd          | 87,979 on Sept. 17, 2016 (Ohio State 45, OU 24) |
| OU's Record at Stadium |                                                 |
| Most Consecutive Wins  |                                                 |
|                        |                                                 |