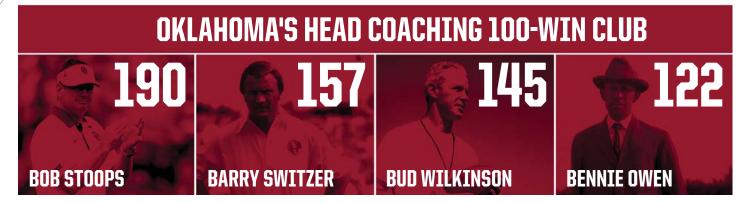

# Only Program With Four 100-Win Head Coaches

Bob Stoops, Barry Switzer, Bud Wilkinson and Bennie Owen — Oklahoma's four winningest head coaches — have a lot in common. All four started at OU in their 30s. All four went on to have tremendous success, coming to Norman and combining to win 614 games and seven national championships.

The quartet established and cemented Oklahoma as one of the greatest college football programs of all-time.

First-year head coach Lincoln Riley fits that mold. The youngest FBS head coach in the nation at 33, Riley was named the program's 22nd head man on June 7, 2017, and looks to continue to add to Oklahoma's championship pedigree. In his two years on OU's staff, Riley has presided over one of the nation's top offenses, helping the Sooners to the 2015 College Football Playoff, a 2016 Sugar Bowl title and a pair of Big 12 Championships.

### **OKLAHOMA HEAD COACHES**

| Lincoln Riley | (2017-)                    | 0-0 (.000) |
|---------------|----------------------------|------------|
|               | (1999-2016) 1              |            |
| •             | (1996-1998)                |            |
|               | (1995)                     |            |
|               | (1989 <sup>-</sup> 1994)44 |            |
|               | (1973-1988)157             |            |
|               | (1967-1972)52              |            |
|               | (1966)                     |            |
|               | (1964-1965)9               | . ,        |
|               | (1947-1963)145             |            |
|               | (1946)                     |            |
|               | (1941-1945)27              | , ,        |
|               | (1937-1940)2               |            |
|               | (1935-1936)                |            |
|               | (1932-1934)11              |            |
| -             | (1927-1931)19              |            |
|               | (1905-1926)122-            |            |
|               | (1904)                     |            |
|               | (1902-1903)                |            |
|               | (1901)                     |            |
|               | (1897-1900)                |            |
|               | (1896)                     |            |
|               | (1895)                     |            |
|               |                            | ,          |