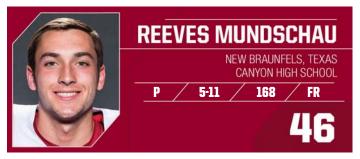

### PLAYER BIOS

Among the players returning are a group of 24 offensive lettermen, 18 defensive lettermen and three specialist lettermen. Twelve of OU's 17 All-Big 12 honorees from 2016 return as the team seeks its 11th Big 12 title and a spot in the College Football Playoff.