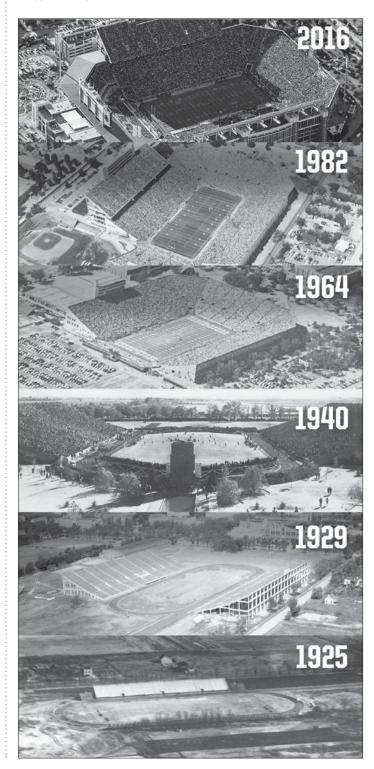

# **Stadium Capacity Through the Years**

| 2016  | 83,489 |
|-------|--------|
| 2004  | 82,112 |
| 2003  | 81,207 |
| 1998* | 72,765 |
| 1980  | 75,004 |
| 1975  | 71,187 |
| 1957  | 61,836 |
| 1949  | 55,000 |
| 1929  | 32,000 |
| 1925  | 16,000 |

<sup>\*</sup> Capacity decreased to accommodate disability seating

10