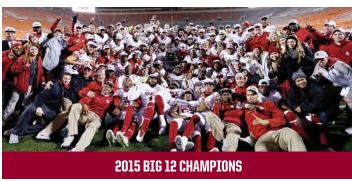

# **2016 BIG 12 CHAMPIONS**

10 BIG 12 CHAMPIONSHIPS

# 2016 BIG 12 CHAMPIONS

# **OU Captures 10th Big 12 Crown, Seven More Than Next Closest Program**

The Sooners completed an undefeated run to the 2016 Big 12 title by rolling over Oklahoma State 38-20. The win over the Cowboys resulted in a 9-0 record in Big 12 play for OU and clinched the program's 10th Big 12 Championship. No other school has won more than three Big 12 crowns.