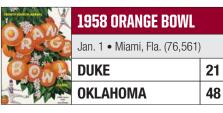

### **Perennial Bowl Power**

The Sooners have been a mainstay in college football's bowl tradition since their first trip to Miami in 1939.

OU has appeared in a bowl game in each of the last 18 seasons, a run that ranks as the best streak in the Big 12 and the third-longest streak in the nation behind Virginia Tech (24) and Georgia (20).