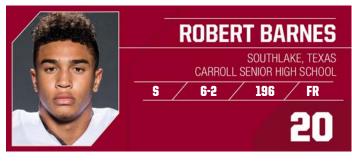

e defensive backs, four linemen and four linebackers.

A school-record 11 signees enrolled early at OU and participated in spring practice. Those players are quarterback Chris Robison, running backs Trey Sermon and Marcelias Sutton, H-back Jeremiah Hall, receiver Marquise Brown, tight end Grant Calcaterra, offensive lineman Creed Humphrey, linebackers Levi Draper, Addison Gumbs and Kenneth Murray, and defensive back Justin Broiles.

Riley said several players have a great chance to impact the program right away.

"We got some guys in our target areas we knew might have opportunities to play their first year," said the head coach. "And some of the guys in the class are good enough players to where they'll find their way onto the field on their own. We're extremely pleased with the group."



Ranked as a five-star recruit by 247Sports and a four-star prospect by ESPN, Rivals and Scout ... rated No. 27 overall in the country by 247Sports, No. 41 overall by Scout, No. 158 by Rivals and No. 236 by ESPN ... ranked as the fourth best safety in the 2017 class by Scout, seventh best by 247Sports and 15th best by ESPN and Rivals ... touted as the sixth overall prospect in the state of Texas by 247Sports, No. 22 by Rivals and No. 36 by ESPN ... U.S. Army All-American ... invited to the finals of The Opening ... made 41 tackles with two passes defended and one forced fumble in seven games during his senior season ... also caught 26 passes for 428 yards and four touchdowns and ran six times for 51 yards and another score ... missed the last three games of his senior season due to injury