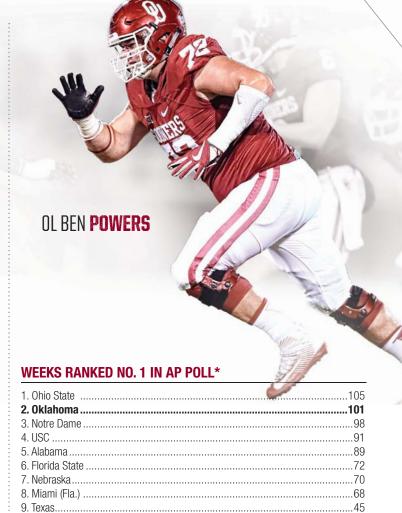

### **WEEKS RANKED IN TOP 5 IN AP POLL\***

| 1. Oklahoma      | 395 |
|------------------|-----|
| 2. Alabama       |     |
| 3. Ohio State    | 357 |
| 4. Nebraska      | 296 |
| 5. Notre Dame    | 289 |
| 6. Michigan      | 286 |
| 7. USC           | 278 |
| 8. Texas         | 267 |
| 9. Florida State | 242 |
| 10. Miami (Fla.) | 202 |

10. Florida......41

\* 1,119 Associated Press polls since service began in 1936