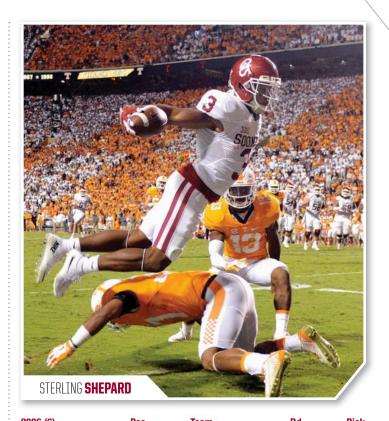

# 83 Sooners Picked In The Last 18 NFL Drafts

| Player            | Position         | Year | Round | Team       |
|-------------------|------------------|------|-------|------------|
| Joe Mixon         | Running Back     | 2017 | 2     | Bengals    |
| Dede Westbrook    | Wide Receiver    | 2017 | 4     | Jaquars    |
| Samaje Perine     | Running Back     | 2017 | 4     | Redskins   |
| Jordan Evans      | Linebacker       | 2017 | 6     | Bengals    |
| Sterling Shepard  | Wide Receiver    | 2016 | 2     | Giants     |
| Charles Tapper    | Defensive End    | 2016 | 4     | Cowboys    |
| Zack Sanchez      | Defensive Back   | 2016 | 5     | Panthers   |
| Devante Bond      | Linebacker       | 2016 | 6     | Buccaneers |
| Jordan Phillips   | Defensive Tackle | 2015 | 2     | Dolphins   |
| Geneo Grissom     | Defensive End    | 2015 | 3     | Patriots   |
| Daryl Williams    | Offensive Tackle | 2015 | 4     | Panthers   |
| Blake Bell        | Tight End        | 2015 | 4     | 49ers      |
| Tyrus Thompson    | Offensive Tackle | 2015 | 6     | Vikings    |
| Aaron Ripkowski   | Fullback         | 2015 | 6     | Packers    |
| Jalen Saunders    | Wide Receiver    | 2014 | 4     | Jets       |
| Aaron Colvin      | Defensive Back   | 2014 | 4     | Jaguars    |
| Corey Nelson      | Linebacker       | 2014 | 7     | Broncos    |
| Trey Millard      | Fullback         | 2014 | 7     | 49ers      |
| Lane Johnson      | Offensive Tackle | 2013 | 1     | Eagles     |
| Landry Jones      | Quarterback      | 2013 | 4     | Steelers   |
| Kenny Stills      | Wide Receiver    | 2013 | 5     | Saints     |
| Justin Brown      | Wide Receiver    | 2013 | 6     | Steelers   |
| Stacy McGee       | Defensive Tackle | 2013 | 6     | Raiders    |
| David King        | Defensive End    | 2013 | 7     | Eagles     |
| Ryan Broyles      | Wide Receiver    | 2012 | 2     | Lions      |
| Donald Stephenson | Offensive Tackle | 2012 | 3     | Chiefs     |
| Jamell Fleming    | Defensive Back   | 2012 | 3     | Cardinals  |
| Frank Alexander   | Defensive End    | 2012 | 4     | Panthers   |
| Ronnell Lewis     | Defensive End    | 2012 | 4     | Lions      |
| James Hanna       | Tight End        | 2012 | 6     | Cowboys    |
| Travis Lewis      | Linebacker       | 2012 | 7     | Lions      |
| DeMarco Murray    | Running Back     | 2011 | 3     | Cowboys    |
| Quinton Carter    | Defensive Back   | 2011 | 4     | Broncos    |
| Jonathan Nelson   | Defensive Back   | 2011 | 7     | Rams       |
| Jeremy Beal       | Defensive End    | 2011 | 7     | Broncos    |
| Sam Bradford      | Quarterback      | 2010 | 1     | Rams       |
| Gerald McCoy      | Defensive Tackle | 2010 | 1     | Buccaneers |
| Trent Williams    | Offensive Tackle | 2010 | 1     | Redskins   |
| Jermaine Gresham  | Tight End        | 2010 | 1     | Bengals    |
| Keenan Clayton    | Linebacker       | 2010 | 4     | Eagles     |
| Dominique Franks  | Cornerback       | 2010 | 5     | Falcons    |
| Brody Eldridge    | Tight End        | 2010 | 5     | Colts      |