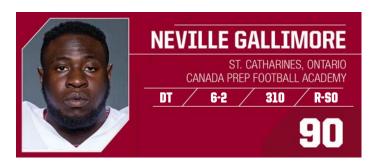

# Attacking Defense Built on Speed

Oklahoma's defense suffers from a bit of an identity crisis.

**NEVILLE GALLIMORE** 

With a takeaway in 192 of 225 games since 2000, and 54 defensive touchdowns during that time, the defense has a reputation of, well, being a little offensive.