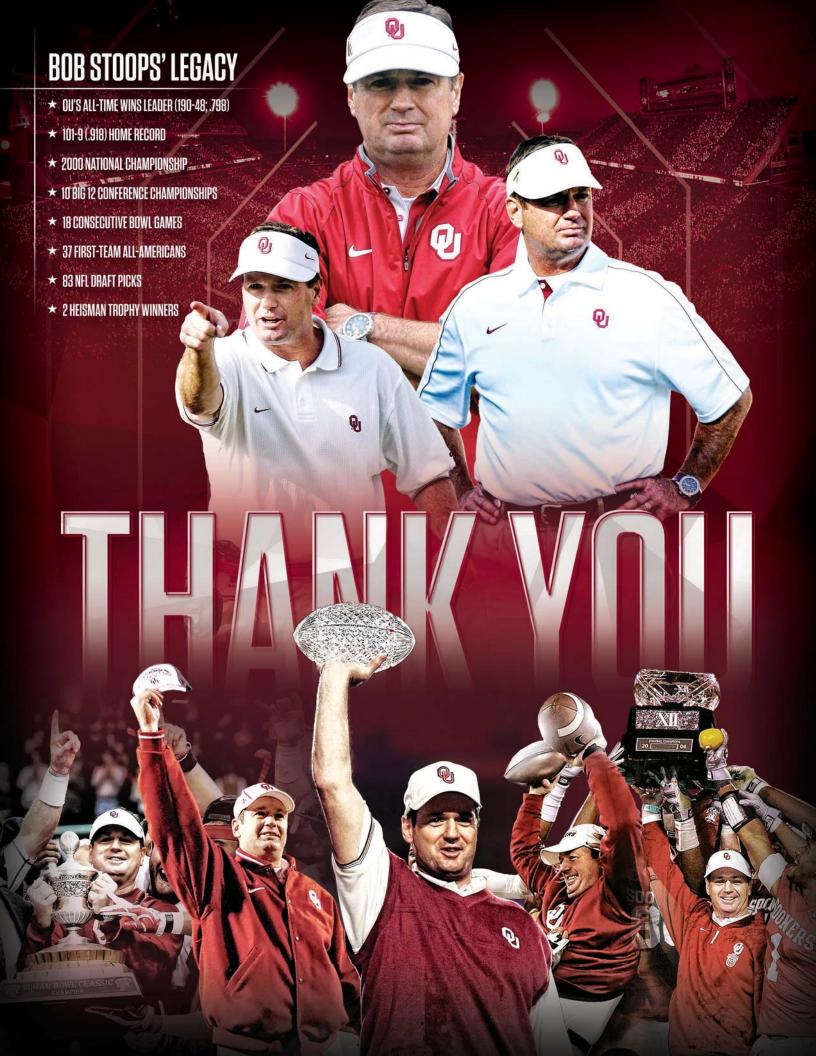

Oklahoma finished the 2016 season with an 11-2 overall record and a No. 3 ranking in the Amway Coaches Poll. It also became the first team to ever go 9-0 in the Big 12 regular season as it claimed its 10th Big 12 title. OU capped its year by downing Auburn in the Sugar Bowl in what was Bob Stoops' final game as Sooners head coach.

OU compiled a 101-9 record at home (.918) under former head coach Bob Stoops (1999-2016). Not coincidentally, those 18 seasons all rank at the top of the list for average home attendance.

The Sooners, under Bob Stoops, earned the program's most recent title in 2000 with an Orange Bowl victory over Florida State to cap an undefeated season at 13-0. OU's other championships came under Barry Switzer in 1985, 1975 and 1974, and Bud Wilkinson in 1956, 1955 and 1950.

# Only Program With Four 100-Win Head Coaches

Bob Stoops, Barry Switzer, Bud Wilkinson and Bennie Owen — Oklahoma's four winningest head coaches — have a lot in common. All four started at OU in their 30s. All four went on to have tremendous success, coming to Norman and combining to win 614 games and seven national championships.

The quartet established and cemented Oklahoma as one of the greatest college football programs of all-time.

First-year head coach Lincoln Riley fits that mold. The youngest FBS head coach in the nation at 33, Riley was named the program's 22nd head man on June 7, 2017, and looks to continue to add to Oklahoma's championship pedigree. In his two years on OU's staff, Riley has presided over one of the nation's top offenses, helping the Sooners to the 2015 College Football Playoff, a 2016 Sugar Bowl title and a pair of Big 12 Championships.