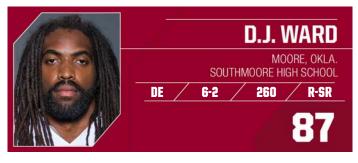

# **AYER BIOS**





Bowl (12/29) ... set career high with seven tackles against Oklahoma State (12/6) three tackles against Kansas (11/22) ... made first start of career at Texas Tech (11/15), breaking up a pass and recording six tackles ... had four tackles against Baylor (11/8) ... had one tackle at lowa State (11/1) ... broke up a pass and assisted on a tackle against Tennessee (9/13) ... recorded four tackles vs. Louisiana Tech (8/30) in Sooners debut.

### HIGH SCHOOL

Three-star recruit by ESPN, Rivals, 247Sports and Scout ... No. 38 player in Texas by Rivals and No. 67 by ESPN ... No. 38 safety in country by 247Sports, No. 42 by Scout.com and No. 56 by ESPN ... also had offers from Northwestern, Oklahoma State and Utah.

### PERSONAL

Major is African and African-American studies



| Year   | GP-GS | UT | AT | Total | TFL   | Sacks | INT | FF | FR  | PBU |
|--------|-------|----|----|-------|-------|-------|-----|----|-----|-----|
| 2014   | 6-0   | 3  | 2  | 5     | 0.0-0 | 0.0-0 | 0   | 0  | 0   | 1   |
| 2015   | 13-0  | 10 | 4  | 14    | 1.0-5 | 1.0-5 | 0   | 0  | 1-8 | 0   |
| 2016   | 12-4  | 15 | 13 | 28    | 1.0-4 | 1.0-4 | 0   | 0  | 0   | 0   |
| Career | 31-4  | 28 | 19 | 47    | 2.0-9 | 2.0-9 | 0   | 0  | 1-8 | 1   |

### 2016

Played in 12 games and made four starts ... finished with 28 tackles ... led team with a career-high seven tackles (six solo) at lowa State (11/3) and logged six tackles next game vs. Baylor (11/12) ... registered lone sack of year vs. Kansas (10/29) ... made first career start against ULM (9/10) in second game of season ... miss