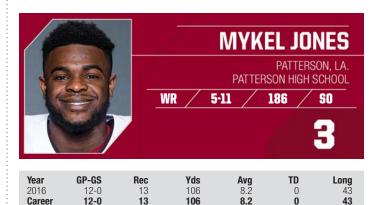

/7) ... made first start of career and had a career-high six tackles with one for loss against Texas Tech (10/24) ... made the first two tackles of his career, including a TFL, and had his first pass breakup at Kansas State (10/17) ... made Sooners debut at Tennessee (9/12).

#### JUNIOR COLLEGE

Rated as a four-star recruit by ESPN, a three-star recruit by 247Sports and Scout and a two-star recruit by Rivals ... ranked as No. 2 JUCO cornerback and No. 13 player overall by ESPN, No. 7 cornerback and No. 58 player overall by 247Sports and 53rd overall player by Scout ... chose Oklahoma over programs such as Maryland and Ball State ... tallied 12

tackles in eight games in 2014 with 1.5 tackles for loss, two interceptions and 10 pass breakups.

#### **PERSONAL**

Majoring in communication.



#### 2016

Appeared in 12 games and registered 13 catches for 106 yards ... made collegiate debut and led team in receiving with six catches for 48 yards against ULM (9/10) ... registered a career-long 43-yard catch against Baylor (11/12).

#### HIGH SCHOOL

Four-star recruit according to ESPN, Rivals and Scout and a three-star prospect by 247Sports ... touted as 94th overall recruit in country by Rivals, No. 271 overall by ESPN and No. 454 overall by 247Sports ... dubbed 20th-best wide receiver in the country by Rivals, No. 45 by Scout, No. 46 by ESPN and No. 72 by 247Sports ... tabbed as No. 4 recruit in state of Louisiana by Rivals, No. 18 in state by ESPN and No. 27 by 247Sports ... missed beginning of 2015 season due to injury but still had 27 receptions for 500 yards and seven touc