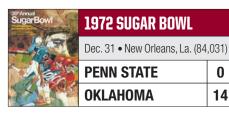

### Fifty bowl appearances and 29 bowl victories have firmly entrenched Oklahoma among the most tradition-rich schools in America.

The Sooners have become synonymous with postseason play at the highest level. At a school where the bowl history is laced with games of historical significance, the last few years have represented another fabulous roll for the Schooner.

The Sooners have made 18 consecutive bowl appearances since 2000, the third-longest active streak in the nation as recognized by the NCAA. Of those 18 showings, four were national championship bouts, nine were BCS bowl games, one was a College Football Playoff semifinals contest and 12 were in January.

The Sooners and their fans have enjoyed trips to Phoenix, San Diego, Miami, Pasadena, New Orleans and Dallas while playing in some of the most prestigious bowls in college football.

5000

2001

5005

5003

1999

### **Perennial Bowl Power**

The Sooners have been a mainstay in college football's bowl tradition since their first trip to Miami in 1939.

OU has appeared in a bowl game in each of the last 18 seasons, a run that ranks as the best streak in the Big 12 and the third-longest streak in the nation behind Virginia Tech (24) and Georgia (20).

Oklahoma also ranks fourth among all schools in total bowl wins with 29 in 50 bowl games, and is one of just 15 programs with 40 or more bowl appearances.

15 **BOISE STATE** WISCONSIN