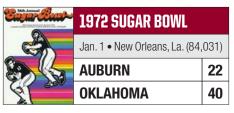

Oklahoma finished the 2016 season with an 11-2 overall record and a No. 3 ranking in the Amway Coaches Poll. It also became the first team to ever go 9-0 in the Big 12 regular season as it claimed its 10th Big 12 title. OU capped its year by downing Auburn in the Sugar Bowl in what was Bob Stoops' final game as Sooners head coach.