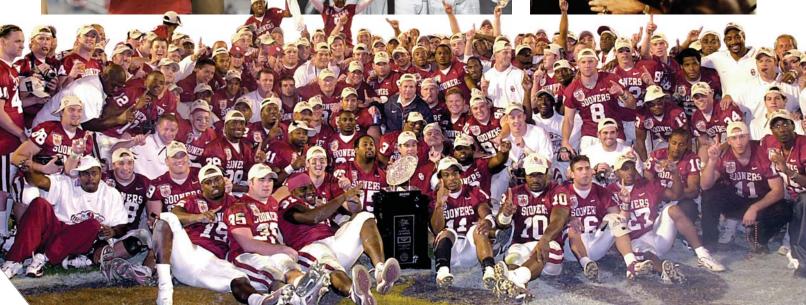

# **2016 BIG 12 CHAMPIONS**

10 BIG 12 CHAMPIONSHIPS

# 2016 BIG 12 CHAMPIONS

# **OU Captures 10th Big 12 Crown, Seven More Than Next Closest Program**

The Sooners completed an undefeated run to the 2016 Big 12 title by rolling over Oklahoma State 38-20. The win over the Cowboys resulted in a 9-0 record in Big 12 play for OU and clinched the program's 10th Big 12 Championship. No other school has won more than three Big 12 crowns.

The rainy conditions did not slow down the Sooners as they rushed for a season-high 341 yards. Samaje Perine pounded Oklahoma State with 239 yards on 37 attempts, while Joe Mixon compiled 201 all-purpose yards and scored two touchdowns. OU's offense found its rhythm in the second half to pull away from OSU while the Sooners' defense limited the Cowboys to just three points in the final two quarters.

Baker Mayfield and Dede Westbrook sealed their invitations to the Heisman Trophy ceremony in the victory. Mayfield connected with Westbrook for a 69-yard touchdown in the second quarter for OU's first score of the game. Mayfield finished with 288 yards passing and three touchdowns, while Westbrook had four receptions and 111 yards before leaving the game before halftime due to injury.

For the second straight year, the Sooners took down their rival to claim the Big 12 title. OU's nine victories were the most ever in regular season Big 12 play.

14