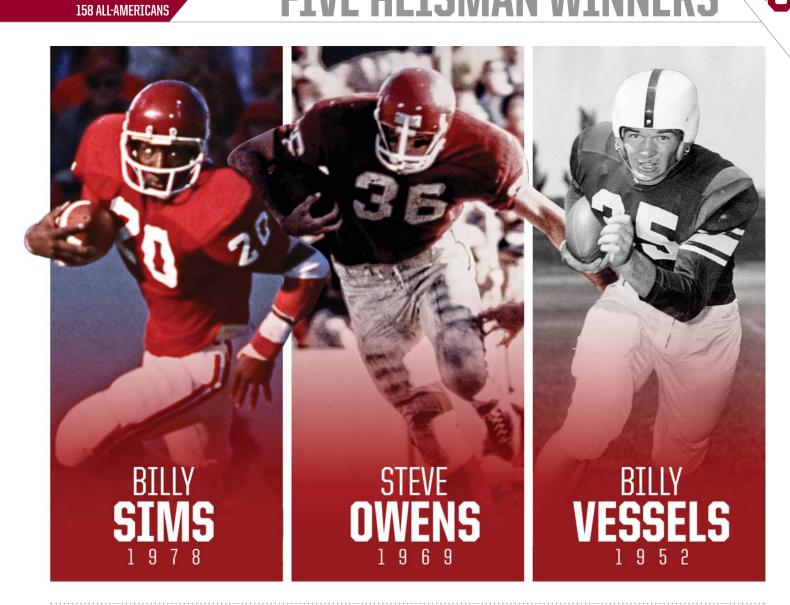

# **FIVE HEISMAN WINNERS**

10 BIG 12 CHAMPIONSHIPS

### Fourth Most Heisman Trophies in the Nation

For many years, college football has paused at the end of each season to recognize its finest players. The award names like Heisman, Outland, Thorpe and Butkus are woven into the fabric of the game as a tribute to the past and a beacon for the present.

The awards ceremonies attract the greatest names in the game, and of course, they attract and honor Oklahoma Sooners.

The road to the bright lights, podium and acceptance speech starts with great talent and hard work, common staples at OU. The Sooner program then provides the national stage on which players can be seen. The result has been an impressive collection of hardware.