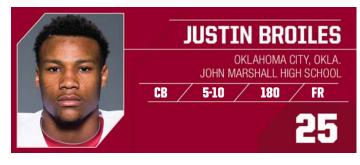

s the sixth overall prospect in the state of Texas by 247Sports, No. 22 by Rivals and No. 36 by ESPN ... U.S. Army All-American ... invited to the finals of The Opening ... made 41 tackles with two passes defended and one forced fumble in seven games during his senior season ... also caught 26 passes for 428 yards and four touchdowns and ran six times for 51 yards and another score ... missed the last three games of his senior season due to injury but was named to the Fort Worth Star-Telegram's 2016 Super Team Second Team ... tallied 101 tackles as a junior with one interception and seven passes defended ... posted 33 tackles and an interception as a sophomore ... son of former OU linebacker Reggie Barnes (1989-92) ... also held offers from Alabama, Oklahoma State, Texas, USC and others.



Early enrollee ... ranked as a four-star recruit by 247Sports, ESPN, Rivals and Scout ... rated No. 107 overall by Rivals, No. 118 by ESPN, No. 176 by 247Sports and No. 241 by Scout ... No. 10 cornerback in the country according to ESPN, No. 22 by 247Sports and Scout and No. 25 by Rivals ... top-ranked player in the state of Oklahoma by ESPN, second-ranked by Scout and No. 3 according to 247Sports and Rivals ... Under Armour All-American ... invited to the finals of The Opening ... named Little All-City Defensive Player of the Year and first-team all-state by *The Oklahoman* as a senior ... posted 34 tackles and six interceptions in his senior season while registering 898 yards and nine touchdowns on 38 receptions in leading his team to state semifinals ... chose Oklahoma over programs t