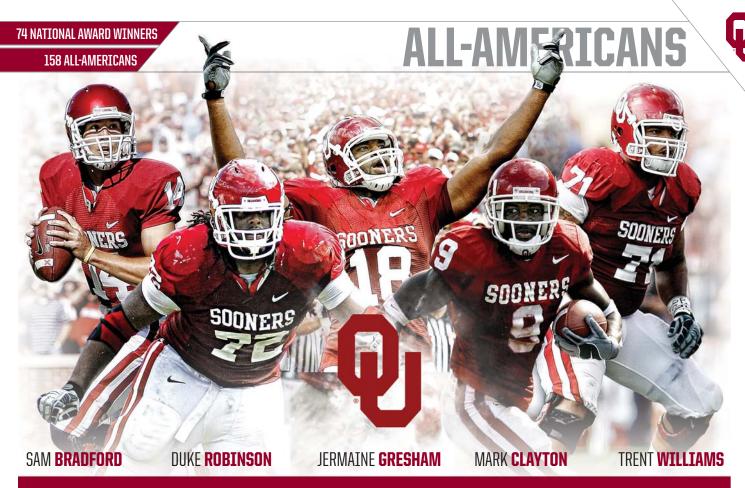

### **BOOMER SOONER**

An overview of the Oklahoma football tradition including seven national championships, 46 conference titles, 29 bowl victories, five Heisman winners, 74 major award winners, 158 All-Americans, player honors, Sooners in the NFL, OU-Texas, facilities, Sooner power, coaching staff, the university and academics.

### **OUTLAND TROPHY WINNERS**

**158 ALL-AMERICANS** 

### ILETNIKOFF AWARD WINNER

158 FIRST-TEAM ALL-AMER

7 NATIONAL CHAMPIONSHIPS

RYAN **Broyles** 

10 BIG 12 CHAMPIONSHIPS

If it's a college football season, the likelihood is that more than one Sooner ranks among the best players in the land. That was true in 1913 when OU produced its first All-American and it's true today when the rate of additions is so rapid that the total now well outnumbers the age of the program itself.

# Big 12's Consensus All-Americans

University of Oklahoma players have earned consensus All-America honors 77 times in the program's history. No other school in the Big 12 Conference has produced more consensus All-Americans.

What is a consensus All-American? The NCAA officially recognizes selections from five All-America teams: AP, AFCA, FWAA, Sporting News and Walter Camp.

A player is designated a consensus All-American if he is a first-team selection on at least three of the five teams.

Dede Westbrook became the latest Sooner to add his name to the prestigious list as he earned first-team All-America honors from all five official bodies for the 2016 campaign.

**2017 OKLAHOMA FOOTBALL** 

### **OU All-Americans Since 2000**

Oklahoma players have earned first team All-America honors 37 times over the past 17 seasons for an average of more than two per year. The total includes 18 offensive players, 17 defensive players and two special teams players.