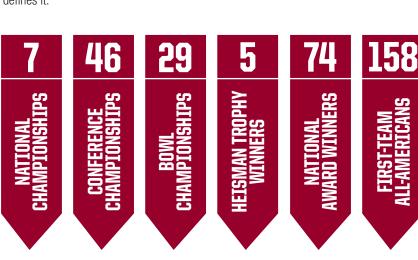

### **BOOMER SOONER**

An overview of the Oklahoma football tradition including seven national championships, 46 conference titles, 29 bowl victories, five Heisman winners, 74 major award winners, 158 All-Americans, player honors, Sooners in the NFL, OU-Texas, facilities, Sooner power, coaching staff, the university and academics.

## Oklahoma is Championship Football

Nothing defines the competitive success of a college athletics program like a national championship. Oklahoma, with seven football national titles sprinkled over four decades, is one of the very few programs that sets out each fall with the expectation and legitimate goal of pursuing the national crown.

# **46 CONFERENCE TITLES**

# 29 BOWL VICTORIES

BOWL APPEARANCES SINCE 1939 50 18 **CONSECUTIVE BOWL GAMES BCS BOWL GAMES** 4 **BCS TITLE GAMES** 

# **FIVE HEISMAN WINNERS**

10 BIG 12 CHAMPIONSHIPS

### **OUTLAND TROPHY WINNERS**

**158 ALL-AMERICANS** 

158 ALL-AMERICANS