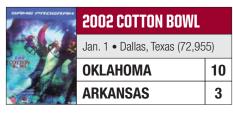

**

Top-ranked Oklahoma used a smothering defense to shut down the third-ranked Seminoles and Josh Heupel generated enough offense to lead OU to a perfect season. As the nation's only unbeaten team, the Sooners were the unanimous winners of the AP media poll. They were automatically crowned national champions in the coaches' poll under the Bowl Championship Series format. Led by Orange Bowl MVP Torrance Marshall, the Sooners time and again forced Florida State's Chris Weinke into bad decisions. Tim Duncan kicked two field goals and Quentin Griffin scored the clinching touchdown on a 10-yard run up the middle with 8:30 to play. Florida State avoided its first shutout in 12 seasons when Stanford Samuels tackled OU punter Jeff Ferguson in the end zone for a safety with 55 seconds remaining.



|                        | OU      | UA     |
|------------------------|---------|--------|
| First Downs            | 11      | 6      |
| Rushes-Yards           | 34-56   | 42-37  |
| Passing Yards          | 175     | 13     |
| Passes-Comp-Int        | 32-24-0 | 13-2-1 |
| Plays-Yards            | 66-231  | 55-50  |
| Fumbles-Lost           | 2-1     | 1-1    |
| Penalties-Yards        | 9-76    | 6-54   |
| Punts-Average          | 9-34.9  | 8-40.5 |
| Time of Possession     | 33:34   | 26:26  |
| Third Down Conversions | 6-18    | 1-14   |
| Sacks By-Yards         | 9-55    | 4-27   |

#### **SCORE BY QUARTER**

| Oklahoma | 7 | 0 | 3 | 0 | _ | 10 |
|----------|---|---|---|---|---|----|
| Arkansas | 0 | Ω | Ω | 3 | _ | 3  |

#### **SCORING**

OU - Hybl 1 yd run (Duncan kick), 7-0 O