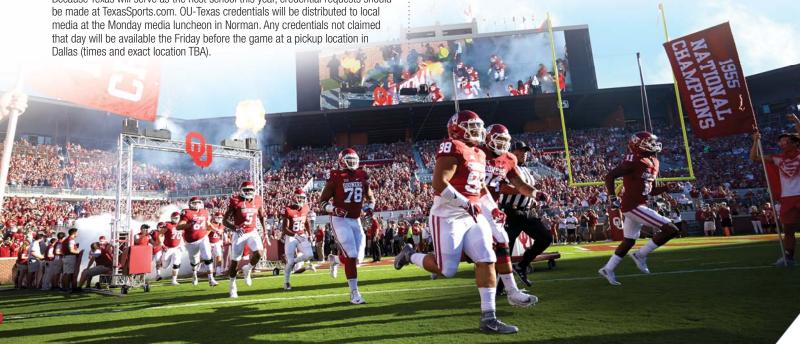

#### **OU-Texas Credentials**

Those interested in covering the annual Oklahoma-Texas game at Dallas will need to make a separate request for credentials. Each school handles the requests from its regular pool of media. Aside from national media, only season credential holders are eligible.

Because Texas will serve as the host school this year, credential requests should be made at TexasSports.com. OU-Texas credentials will be distributed to local media at the Monday media luncheon in Norman. Any credentials not claimed that day will be available the Friday before the game at a pickup location in

# **OU-TEXAS WEEKEND**

10 BIG 12 CHAMPIONSHIPS

## **October Rivalry in Dallas**

The Oklahoma-Texas game, played each season at the Cotton Bowl in Dallas, a location approximately halfway between the two campuses, is one of the country's most spectacular sporting events.

Staged during the State Fair of Texas, the contest is witnessed by a crowd perfectly defined by color — half crimson, half burnt orange — in an atmosphere that is arguably more unique than that found at any other game. This rivalry is one that marks time and gives players and fans alike experiences for a lifetime.