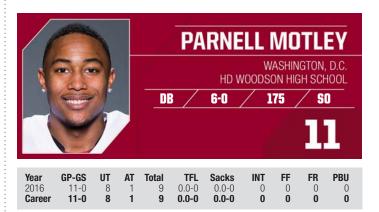

1,187 yards and 18 touchdowns in senior season and had 34 catches for 482 yards and 10 touchdowns as a junior ... also received offers from Notre Dame, Ohio State and Tennessee, among others.

#### **PERSONAL**

Majoring in communication.



#### 2016

Played in all 13 games, primarily on special teams ... made OU debut vs. Houston (9/3) ... named to Academic All-Big 12 Second Team.

#### 2015

Redshirted.

#### JUNIOR COLLEGE

Ranked by Rivals and 247Sports as a three-star recruit after spending one season at Butler Community College ... picked by 247Sports as No. 15 junior college offensive tackle and No. 17 junior college player in state of Kansas ... also received offers from Florida, Kansas State, Louisville, Nebraska and Texas Tech.

#### **PERSONAL**

Majoring in human relations.



#### 2016

Played in 11 contests, primarily on special teams ... registered nine tackles (eight unassisted) ... made career-high four tackles against ULM in collegiate debut (9/10).

#### **HIGH SCHOOL**

Consensus three-star recruit by ESPN, Scout, Rivals and 247Sports ... ranked as No. 471 recruit nationally by 247Sports ... rated as 39th overall athlete in the country by Scout and No. 54 athlete in country by ESPN ... tabbed by 247Sports as No. 72 wide receiver in nation ... rated as No. 5 overall prospect in Washington, D.C., by 247Sports and No. 6 by Rivals and ESPN ... also received offers from Clemson, LSU, Michigan and Michigan State, among others.

104 \ 2017 OKLAHOMA FOOTBALL PLAYERS

## **AYER BIOS**



#### **PERSONAL**

Major is undecided.



| Year      | GP-GS  | Comp | At