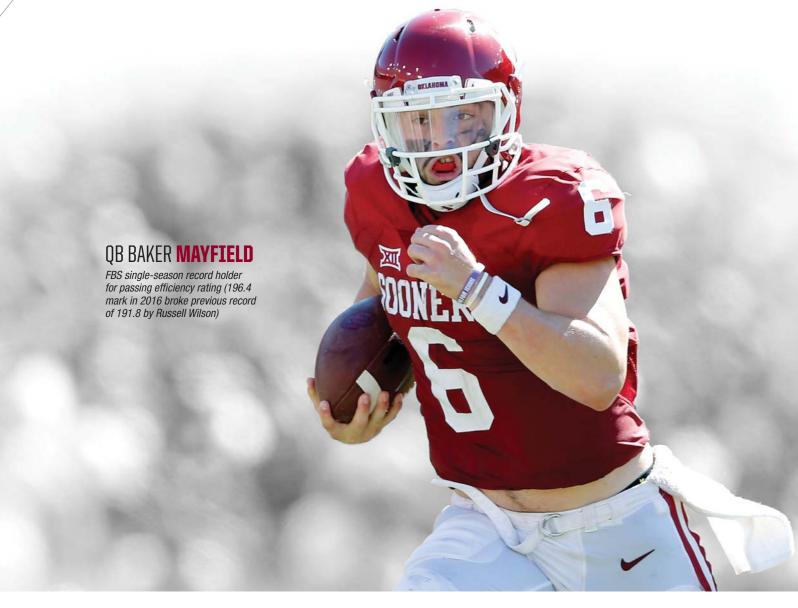

Baker Mayfield and Dede Westbrook sealed their invitations to the Heisman Trophy ceremony in the victory. Mayfield connected with Westbrook for a 69-yard touchdown in the second quarter for OU's first score of the game. Mayfield finished with 288 yards passing and three touchdowns, while Westbrook had four receptions and 111 yards before leaving the game before halftime due to injury.

### **Most Heisman Finalists Since 2000**

Not only have the Sooners won the Heisman Trophy five times, OU's players have constantly appeared on Heisman voters' ballots.

Oklahoma has sent seven finalists to New York City since 2000, the most of any program in the country: Josh Heupel (2000), Jason White (2003 and 2004), Adrian Peterson (2004), Sam Bradford (2008), Baker Mayfield (2016) and Dede Westbrook (2016).

Since arriving in Norman in 2015, Riley's offenses have ranked in the top five in points per game and top 10 in total offense.

His ability to develop players is evidenced by guarterback Baker Mayfield, who has finished in the top four of Heisman voting the last two years. Under Riley, OU's quarterbacks have combined to lead the nation in passing efficiency rating over the last two seasons: