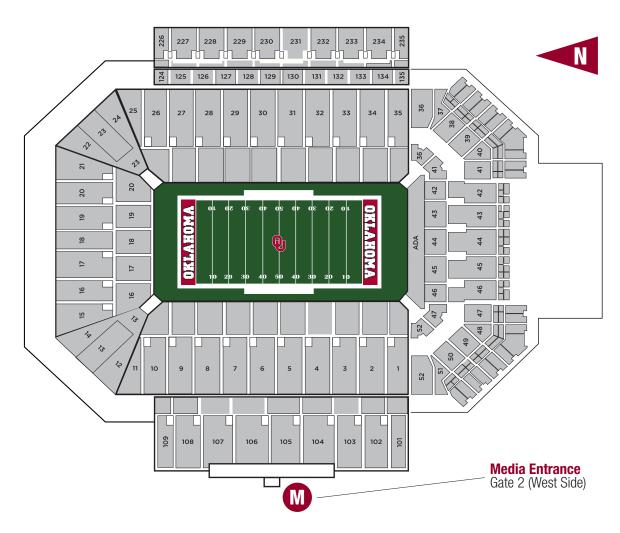

#### **Credential Pickup (OU Home Games)**

Credentials may be picked up from the Oklahoma Athletics Communications office during the week or from media will call (Gate 2) at Gaylord Family -Oklahoma Memorial Stadium on game day beginning three hours before kickoff (see map on page 9). Each media representative must claim his or her pass. No group pickups are allowed on the day of the game.

### Gaylord Family - Oklahoma Memorial Stadium

Gaylord Family — Oklahoma Memorial Stadium is one of America's most recognized college football cathedrals. Situated on the east side of the Norman campus, this historical facility is the largest sports arena in the state and, following its expansion last offseason, now ranks among the 15 largest college football stadiums in the nation.

### **Stadium Quick Facts**

| Stadium Name           | Gaylord Family – Oklahoma Memorial Stadium      |
|------------------------|-------------------------------------------------|
| Field Name             | Owen Field                                      |
| Field                  | Natural Grass                                   |
| Official Capacity      | 83,489                                          |
| First Year             | 1923                                            |
| First Game at Site     | Oct. 20, 1923 (OU 62, Washington, Mo. 7)        |
| Largest Crowd          | 87,979 on Sept. 17, 2016 (Ohio State 45, OU 24) |
| OU's Record at Stadium |                                                 |
| Most Consecutive Wins  |                                                 |
|                        |                                                 |