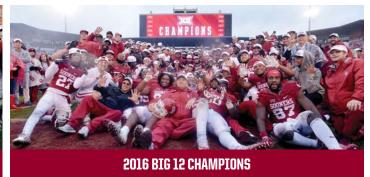

# **2016 BIG 12 CHAMPIONS**

10 BIG 12 CHAMPIONSHIPS

# 2016 BIG 12 CHAMPIONS

# **OU Captures 10th Big 12 Crown, Seven More Than Next Closest Program**

The Sooners completed an undefeated run to the 2016 Big 12 title by rolling over Oklahoma State 38-20. The win over the Cowboys resulted in a 9-0 record in Big 12 play for OU and clinched the program's 10th Big 12 Championship. No other school has won more than three Big 12 crowns.