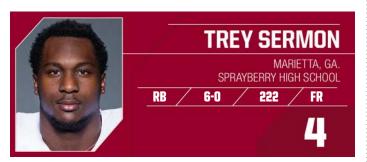

#### ROSTERS

A total of 19 seniors, 23 juniors, 31 sophomores and nine redshirt freshmen return to the field for Oklahoma this season. Joining them is a crop of 29 true freshmen and junior college transfers looking to make an immediate impact.

### PLAYER BIOS

Among the players returning are a group of 24 offensive lettermen, 18 defensive lettermen and three specialist lettermen. Twelve of OU's 17 All-Big 12 honorees from 2016 return as the team seeks its 11th Big 12 title and a spot in the College Football Playoff.