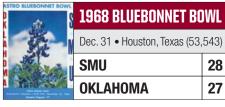

erception (Vashon kick), 26-17

UT - Warren 1 yd run (Kremser kick), 26-24

#### STATISTICAL LEADERS

0U - Warmack, 17-81 Rushing:

UT - Chadwick, 12-72

Passing: OU - Warmack, 18-9-2-107

UT - Warren, 23-12-2-160

OU - Hinton, 5-87 Receiving:

UT - Flowers, 4-59

#### **GAME SUMMARY**

Oklahoma had won the Big Eight title in Chuck Fairbanks' first year as head coach. Although a slight underdog to the Vols, OU broke out to a 19-0 halftime lead. Tennessee came back to narrow the Sooner lead to 19-17 before Oklahoma defensive back Bob Stephenson picked off a pass and raced 24 yards to give OU an all important insurance TD. The Sooners desperately needed the insurance when Dewey Warren plowed in from a yard out. The Vols then missed a potential game-winning field goal as the gun went off.





|                 | OU      | SMU     |
|-----------------|---------|---------|
| First Downs     | 23      | 22      |
| Rushes-Yards    | 53-176  | 33-72   |
| Passing Yards   | 294     | 281     |
| Passes-Comp-Int | 37-18-3 | 43-22-2 |
| Plays-Yards     | 90-479  | 76-353  |
| Fumbles-Lost    | 1-1     | 2-2     |
| Penalties-Yards | 6-55    | 4-34    |
| Punts-Average   | 6-38.2  | 7-41.0  |

#### **SCORE BY QUARTER**

| SMU      | 0 | 0 | 6  | 22 | _ | 28 |
|----------|---|---|----|----|---|----|
| Oklahoma | 7 | 0 | 14 | 6  | _ | 27 |

#### **SCORING**

OU - Warmack 8 yd run (Derr kick), 7-0

OU - Barr 21 yd pass from Owens (Derr kick), 14-0

SMU – Richardson 1 yd run (kick failed), 14-6

 $\mbox{OU}-\mbox{Denton}$  22 yd pass from Ripley (Derr kick), 21-6

 $SMU-Richardson\ 18\ y