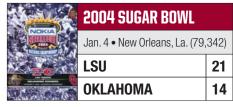

er

(Dunning kick), 27-7

OU - Griffin 19 yd run (DiCarlo kick), 34-7

WSU - Moore 89 yd kickoff return (Dunning kick), 34-14

#### STATISTICAL LEADERS

Rushing: OU - Griffin, 30-162

WSU - Green, 8-45

OU - Hybl, 29-19-0-240 Passing:

WSU - Gesser, 34-17-2-239

OU - Peoples, 3-80 Receiving:

WSU - Riley, 9-139

OU - Lehman, 6 Tackles: WSU - Coleman, 10

#### **GAME SUMMARY**

Oklahoma dominated the Pac 10 champs in the Sooners' first trip to the Rose Bowl. OU's defense logged six sacks and two interceptions to set the tone. Rose Bowl MVP Nate Hybl tossed two TD passes and Quentin Griffin rushed for 144 yards as the OU offense wore down the Cougars. Oklahoma became just the fourth school in college football history to win the four BCS games and the Cotton Bowl.



10 BIG 12 CHAMPIONSHIPS



|                        | LSU     | <b>0</b> U |
|------------------------|---------|------------|
| First Downs            | 13      | 12         |
| Rushes-Yards           | 40-159  | 33-52      |
| Passing Yards          | 153     | 102        |
| Passes-Comp-Int        | 24-14-2 | 37-13-2    |
| Plays-Yards            | 64-312  | 70-154     |
| Fumbles-Lost           | 1-1     | 2-0        |
| Penalties-Yards        | 8-65    | 11-70      |
| Punts-Average          | 8-34.0  | 8-45.9     |
| Time of Possession     | 31:19   | 28:41      |
| Third Down Conversions | 6-17    | 4-15       |
| Sacks By-Yards         | 5-46    | 5-12       |
|                        |         |            |

#### **SCORE BY QUARTER**

| LSU      | 7 | 7 | 7 | 0 | _ | 21 |
|----------|---|---|---|---|---|