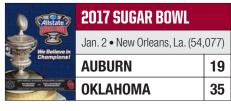

Oklahoma finished the 2016 season with an 11-2 overall record and a No. 3 ranking in the Amway Coaches Poll. It also became the first team to ever go 9-0 in the Big 12 regular season as it claimed its 10th Big 12 title. OU capped its year by downing Auburn in the Sugar Bowl in what was Bob Stoops' final game as Sooners head coach.

The quartet established and cemented Oklahoma as one of the greatest college football programs of all-time.

First-year head coach Lincoln Riley fits that mold. The youngest FBS head coach in the nation at 33, Riley was named the program's 22nd head man on June 7, 2017, and looks to continue to add to Oklahoma's championship pedigree. In his two years on OU's staff, Riley has presided over one of the nation's top offenses, helping the Sooners to the 2015 College Football Playoff, a 2016 Sugar Bowl title and a pair of Big 12 Championships.