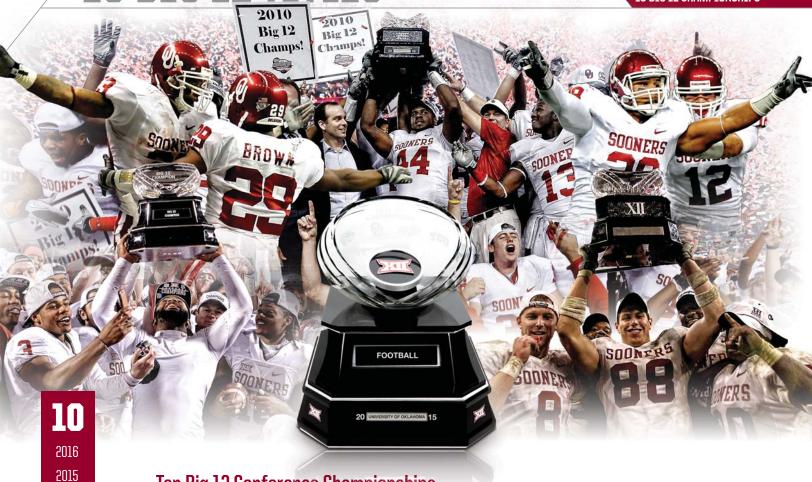

# **2016 BIG 12 CHAMPIONS**

10 BIG 12 CHAMPIONSHIPS

# 2016 BIG 12 CHAMPIONS

# **OU Captures 10th Big 12 Crown, Seven More Than Next Closest Program**

The Sooners completed an undefeated run to the 2016 Big 12 title by rolling over Oklahoma State 38-20. The win over the Cowboys resulted in a 9-0 record in Big 12 play for OU and clinched the program's 10th Big 12 Championship. No other school has won more than three Big 12 crowns.

The rainy conditions did not slow down the Sooners as they rushed for a season-high 341 yards. Samaje Perine pounded Oklahoma State with 239 yards on 37 attempts, while Joe Mixon compiled 201 all-purpose yards and scored two touchdowns. OU's offense found its rhythm in the second half to pull away from OSU while the Sooners' defense limited the Cowboys to just three points in the final two quarters.

Baker Mayfield and Dede Westbrook sealed their invitations to the Heisman Trophy ceremony in the victory. Mayfield connected with Westbrook for a 69-yard touchdown in the second quarter for OU's first score of the game. Mayfield finished with 288 yards passing and three touchdowns, while Westbrook had four receptions and 111 yards before leaving the game before halftime due to injury.

For the second straight year, the Sooners took down their rival to claim the Big 12 title. OU's nine victories were the most ever in regular season Big 12 play.

14