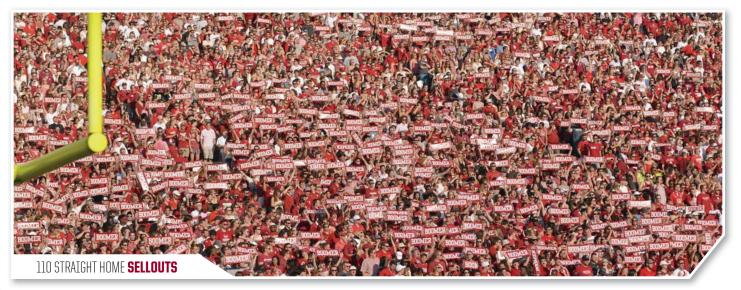

## 110 Consecutive Home Sellouts

Fan support is guaranteed at Oklahoma. Since 1999, the Sooners have drawn 8,591,687 fans to Gaylord Family - Oklahoma Memorial Stadium with all 110 of those games sellouts.

OU has nearly been unbeatable at home, yielding 101 victories in those 110 contests. Those thrilling victories have stoked Sooner Nation and helped lead to the expansion of OU's stadium by more than 11,000 seats. Even so, attendance has exceeded the listed capacity in 77 consecutive games.

THE SOONERS HAVE PLAYED IN FRONT OF 110 110 CONSECUTIVE SELLOUTS IN NORMAN, EVERY HOME GAME SINCE THE START OF THE 1999 SEASON