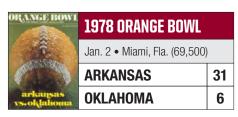

### Fifty bowl appearances and 29 bowl victories have firmly entrenched Oklahoma among the most tradition-rich schools in America.

The Sooners have become synonymous with postseason play at the highest level. At a school where the bowl history is laced with games of historical significance, the last few years have represented another fabulous roll for the Schooner.

The Sooners have made 18 consecutive bowl appearances since 2000, the third-longest active streak in the nation as recognized by the NCAA. Of those 18 showings, four were national championship bouts, nine were BCS bowl games, one was a College Football Playoff semifinals contest and 12 were in January.

The Sooners and their fans have enjoyed trips to Phoenix, San Diego, Miami, Pasadena, New Orleans and Dallas while playing in some of the most prestigious bowls in college football.

5000

2001

5005

5003

1999

### **Perennial Bowl Power**

The Sooners have been a mainstay in college football's bowl tradition since their first trip to Miami in 1939.

OU has appeared in a bowl game in each of the last 18 seasons, a run that ranks as the best streak in the Big 12 and the third-longest streak in the nation behind Virginia Tech (24) and Georgia (20).

Oklahoma also ranks fourth among all schools in total bowl wins with 29 in 50 bowl games, and is one of just 15 programs with 40 or more bowl appearances.

15 **BOISE STATE** WISCONSIN