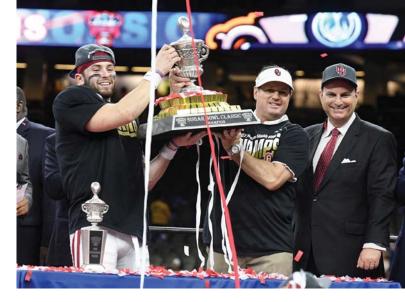

# **2016 BIG 12 CHAMPIONS**

10 BIG 12 CHAMPIONSHIPS

# 2016 BIG 12 CHAMPIONS

# **OU Captures 10th Big 12 Crown, Seven More Than Next Closest Program**

The Sooners completed an undefeated run to the 2016 Big 12 title by rolling over Oklahoma State 38-20. The win over the Cowboys resulted in a 9-0 record in Big 12 play for OU and clinched the program's 10th Big 12 Championship. No other school has won more than three Big 12 crowns.

For the second straight year, the Sooners took down their rival to claim the Big 12 title. OU's nine victories were the most ever in regular season Big 12 play.

14