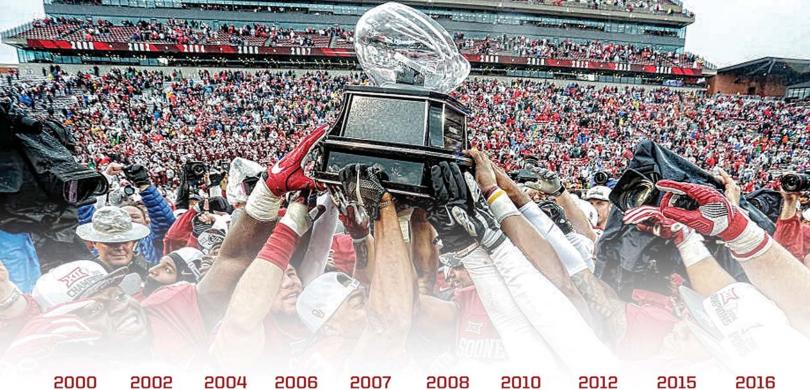

### Ten Big 12 Conference Championships

Since the formation of the Big 12 Conference in 1996, no team has won as many league titles as Oklahoma's 10. In fact, no other school has won more than three, and four of the league members have yet to win their first. The Sooners grabbed their most recent championship in 2016 by becoming the first team to ever go 9-0 in league play.

The Sooners' other Big 12 crowns came in 2015 (8-1 conference record), 2012 (8-1), 2010 (23-20 win over Nebraska in league championship game in Dallas), 2008 (62-21 win over Missouri in Kansas City), 2007 (38-17 win over Missouri in San Antonio), 2006 (21-7 win over Nebraska in Kansas City), 2004 (42-3 win over Colorado in Kansas City), 2002 (29-7 win over Colorado in Houston) and 2000 (27-24 win over Kansas State in Kansas City).

### No Program Has More Big 12 Titles

Oklahoma won its first conference championship in 1915 and has since tacked on another 45. In other words, the Sooners average a conference title just about every two seasons. That pace has actually improved since 2000 with 10 league crowns in 18 years.