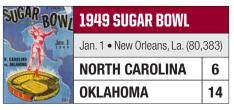

### **Perennial Bowl Power**

The Sooners have been a mainstay in college football's bowl tradition since their first trip to Miami in 1939.

OU has appeared in a bowl game in each of the last 18 seasons, a run that ranks as the best streak in the Big 12 and the third-longest streak in the nation behind Virginia Tech (24) and Georgia (20).