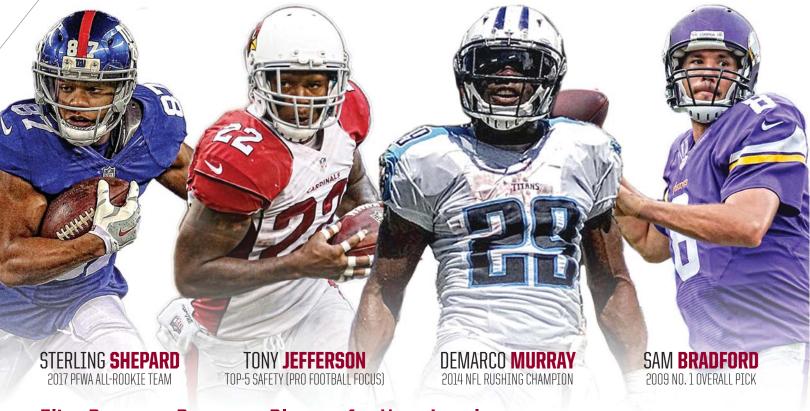

# **SOONERS IN THE NFL**

10 BIG 12 CHAMPIONSHIPS

# Elite Program Prepares Players for Next Level

The league. Pro ball. The next level. It is the dream of every college football player. It is reality for many Oklahoma Sooners. Few programs in the country attract talent and prepare it to move on better than Oklahoma. Four Sooners were tabbed in the 2017 NFL Draft alone, extending the program's tally to 83 selections since the start of the 21st century.

JOE MIXON // SECOND ROUND // CINCINNATI

**DEDE WESTBROOK //** FOURTH ROUND **//** JACKSONVILLE

**SAMAJE PERINE //** FOURTH ROUND **//** WASHINGTON

JORDAN EVANS // SIXTH ROUND // CINCINNATI

# 83 Sooners Picked In The Last 18 NFL Drafts

| Player            | Position         | Year | Round | Team       |
|-------------------|------------------|------|-------|------------|
| Joe Mixon         | Running Back     | 2017 | 2     | Bengals    |
| Dede Westbrook    | Wide Receiver    | 2017 | 4     | Jaquars    |
| Samaje Perine     | Running Back     | 2017 | 4     | Redskins   |
| Jordan Evans      | Linebacker       | 2017 | 6     | Bengals    |
| Sterling Shepard  | Wide Receiver    | 2016 | 2     | Giants     |
| Charles Tapper    | Defensive End    | 2016 | 4     | Cowboys    |
| Zack Sanchez      | Defensive Back   | 2016 | 5     | Panthers   |
| Devante Bond      | Linebacker       | 2016 | 6     | Buccaneers |
| Jordan Phillips   | Defensive Tackle | 2015 | 2     | Dolphins   |
| Geneo Grissom     | Defensive End    | 2015 | 3     | Patriots   |
| Daryl Williams    | Offensive Tackle | 2015 | 4     | Panthers   |
| Blake Bell        | Tight End        | 2015 | 4     | 49ers      |
| Tyrus Thompson    | Offensive Tackle | 2015 | 6     | Vikings    |
| Aaron Ripkowski   | Fullback         | 2015 | 6     | Packers    |
| Jalen Saunders    | Wide Receiver    | 2014 | 4     | Jets       |
| Aaron Colvin      | Defensive Back   | 2014 | 4     | Jaguars    |
| Corey Nelson      | Linebacker       | 2014 | 7     | Broncos    |
| Trey Millard      | Fullback         | 2014 | 7     | 49ers      |
| Lane Johnson      | Offensive Tackle | 2013 | 1     | Eagles     |
| Landry Jones      | Quarterback      | 2013 | 4     | Steelers   |
| Kenny Stills      | Wide Receiver    | 2013 | 5     | Saints     |
| Justin Brown      | Wide Receiver    | 2013 | 6     | Steelers   |
| Stacy McGee       | Defensive Tackle | 2013 | 6     | Raiders    |
| David King        | Defensive End    | 2013 | 7     | Eagles     |
| Ryan Broyles      | Wide Receiver    | 2012 | 2     | Lions      |
| Donald Stephenson | Offensive Tackle | 2012 | 3     | Chiefs     |
| Jamell Fleming    | Defensive Back   | 2012 | 3     | Cardinals  |
| Frank Alexander   | Defensive End    | 2012 | 4     | Panthers   |
| Ronnell Lewis     | Defensive End    | 2012 | 4     | Lions      |
| James Hanna       | Tight End        | 2012 | 6     | Cowboys    |
| Travis Lewis      | Linebacker       | 2012 | 7     | Lions      |
| DeMarco Murray    | Running Back     | 2011 | 3     | Cowboys    |
| Quinton Carter    | Defensive Back   | 2011 | 4     | Broncos    |
| Jonathan Nelson   | Defensive Back   | 2011 | 7     | Rams       |
| Jeremy Beal       | Defensive End    | 2011 | 7     | Broncos    |
| Sam Bradford      | Quarterback      | 2010 | 1     | Rams       |
| Gerald McCoy      | Defensive Tackle | 2010 | 1     | Buccaneers |
| Trent Williams    | Offensive Tackle | 2010 | 1     | Redskins   |
| Jermaine Gresham  | Tight End        | 2010 | 1     | Bengals    |
| Keenan Clayton    | Linebacker       | 2010 | 4     | Eagles     |
| Dominique Franks  | Cornerback       | 2010 | 5     | Falcons    |
| Brody Eldridge    | Tight End        | 2010 | 5     | Colts      |