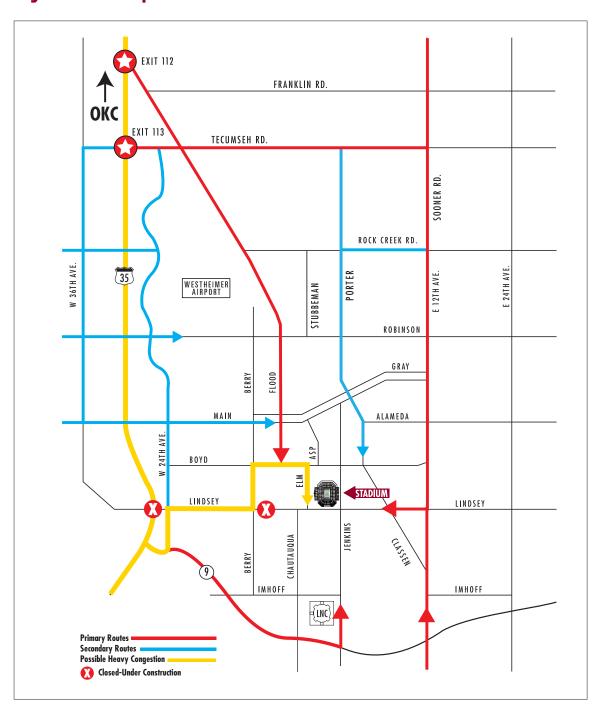

# **Game Day Travel Map**

### **Directions from OKC Airport**

Follow directions from airport terminal to I-44. Travel west on I-44 (toward Lawton). Merge onto I-240 East. Take exit 4A south on I-35. Norman is 17 miles south of the airport. In north Norman, take exit 113 (Highway 77/N. Flood Ave.) on the left. Proceed all the way to Lindsey St. and go east (left). Gaylord Family — Oklahoma Memorial Stadium is just ahead at the Asp and Lindsey St. intersection.

### **Directions from Dallas/Fort Worth**

Travel north on I-35 to Norman. Once in Norman, exit east at US-Highway 9. Gaylord Family — Oklahoma Memorial Stadium is located approximately three miles east of I-35 and to the north on the corner of Asp and Lindsey.

### **Return to OKC Airport**

Drive I-35 north from Norman to I-240 west. Follow I-240 west to I-44 (I-240 automatically merges with I-44 just west of May Avenue). Take Exit 116B (Airport Rd.) on the left. Follow Airport Rd. west to Meridian Ave. Take the Meridian Ave. southbound exit and follow Meridian south approximately one mile to the airport.

#### **Credential Pickup (OU Home Games)**

Credentials may be picked up from the Oklahoma Athletics Communications office during the week or from media will call (Gate 2) at Gaylord Family -Oklahoma Memorial Stadium on game day beginning three hours before kickoff (see map on page 9). Each media representative must claim his or her pass. No group pickups are allowed on the day of the game.