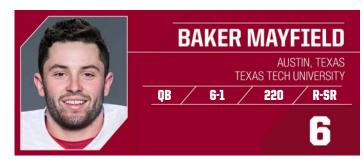

.0-0 | 0.0-0 | 0   | 0  | 0  | 0   |

#### 2016

Played in eight games, primarily on special teams ... recorded two unassisted tackles, both against Kansas (10/29)

#### 2015

Redshirted.

#### HIGH SCHOOL

Consensus three-star recruit by Rivals, Scout, 247Sports and ESPN ... ranked as No. 40 overall defensive end in country by ESPN and No. 82 by Scout ... slated as No. 26 strong-side defensive end in country by Rivals and No. 69 by 247Sports ... rated No. 48 overall recruit in state of Texas by Rivals, No. 78 by ESPN and No. 179 by 247Sports ... ranked No. 96 in Midlands Region by ESPN ... recorded 79 tackles, 14.5 sacks and 27 tackles for loss as a senior ... also received offers from Kansas State, Oklahoma State and Tulsa, among others.

#### **PERSONAL**

Majoring in human relations.



| Year      | GP-GS   | Comp  | Att   | Pct  | Yds   | Avg   | TD | INT | Long | Rush | Yds | Avg | TD | Long |
|-----------|---------|-------|-------|------|-------|-------|----|-----|------|------|-----|-----|----|------|
| 2013*     | 8-7     | 218   | 340   | 64.1 | 2,315 | 289.4 | 12 | 9   | 60   | 88   | 190 | 2.2 | 3  | 22   |
| 2015      | 13-13   | 269   | 395   | 68.1 | 3,700 | 284.6 | 36 | 7   | 76   | 141  | 405 | 2.9 | 7  | 39   |
| 2016      | 13-13   | 254   | 358   | 70.9 | 3,965 | 305.0 | 40 | 8   | 88   | 78   | 177 | 2.3 | 6  | 16   |
| Career    | 34-33   | 741 1 | 1,093 | 67.7 | 9,980 | 293.5 | 88 | 24  | 88   | 307  | 772 | 2.5 | 16 | 39   |
| * at Texa | as Tech |       |       |      |       |       |    |     |      |      |     |     |    |      |

#### **CAREER