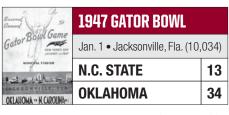

### **Perennial Bowl Power**

The Sooners have been a mainstay in college football's bowl tradition since their first trip to Miami in 1939.

OU has appeared in a bowl game in each of the last 18 seasons, a run that ranks as the best streak in the Big 12 and the third-longest streak in the nation behind Virginia Tech (24) and Georgia (20).