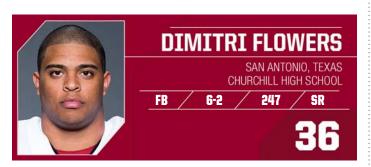

recruit by ESPN, 247Sports, Rivals and Scout ... ranked as No. 94 overall recruit in country by Scout, No. 188 overall by ESPN and No. 240 overall by 247Sports ... rated as No. 9 offensive tackle in country according to Scout, No. 16 by ESPN and No. 25 by both Rivals and 247Sports ... tabbed by Scout as No. 18 recruit in state of Texas, No. 22 by ESPN, No. 32 by 247Sports and No. 41 by Rivals ... ranked 30th overall in Midlands Region by ESPN ... helped lead Allen High School to Class 6A Division I State Championship Game ... chose Sooners over likes of Ole Miss, Oregon State and Texas A&M, among others.

#### **PERSONAL**

Father (Bobby Joe Evans) was 1994-95 Texas Gatorade High School Player of the Year in basketball and played at OU (lettered 1996-98) ... majoring in human relations.



| Year   | GP-GS | Rush | Yds | Avg | TD | Long | Rec | Yds | Avg  | TD | Long |
|--------|-------|------|-----|-----|----|------|-----|-----|------|----|------|
| 2014   | 13-5  | 0    | 14  | _   | 0  | _    | 9   | 92  | 10.2 | 0  | 16   |
| 2015   | 13-4  | 0    | 0   | _   | 0  | _    | 8   | 130 | 16.2 | 4  | 75   |
| 2016   | 13-10 | 22   | 115 | 5.2 | 0  | 13   | 11  | 200 | 18.2 | 4  | 67   |
| Career | 39-19 | 22   | 129 | 5.9 | 0  | 13   | 28  | 422 | 15.1 | 8  | 75   |

#### 2016

Named second-team All-Big 12 by league's coaches ... turned in 149 yards of total offense and a receiving TD on 25 touches at lowa State (11/3) ... started at tailback against Cyclones and ran for 115 yards on the only 22 carries of his career ... four of his 11 receptions resulted in touchdowns ...