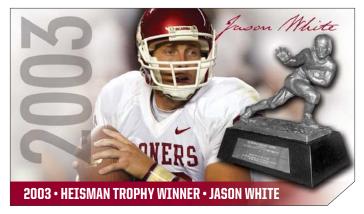

### **Most Heisman Finalists Since 2000**

Not only have the Sooners won the Heisman Trophy five times, OU's players have constantly appeared on Heisman voters' ballots.

Oklahoma has sent seven finalists to New York City since 2000, the most of any program in the country: Josh Heupel (2000), Jason White (2003 and 2004), Adrian Peterson (2004), Sam Bradford (2008), Baker Mayfield (2016) and Dede Westbrook (2016).