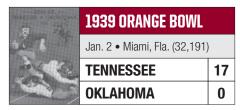

### **Perennial Bowl Power**

The Sooners have been a mainstay in college football's bowl tradition since their first trip to Miami in 1939.

OU has appeared in a bowl game in each of the last 18 seasons, a run that ranks as the best streak in the Big 12 and the third-longest streak in the nation behind Virginia Tech (24) and Georgia (20).