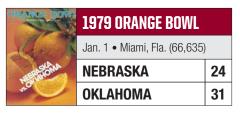

### Fifty bowl appearances and 29 bowl victories have firmly entrenched Oklahoma among the most tradition-rich schools in America.

The Sooners have become synonymous with postseason play at the highest level. At a school where the bowl history is laced with games of historical significance, the last few years have represented another fabulous roll for the Schooner.

The Sooners have made 18 consecutive bowl appearances since 2000, the third-longest active streak in the nation as recognized by the NCAA. Of those 18 showings, four were national championship bouts, nine were BCS bowl games, one was a College Football Playoff semifinals contest and 12 were in January.

The Sooners and their fans have enjoyed trips to Phoenix, San Diego, Miami, Pasadena, New Orleans and Dallas while playing in some of the most prestigious bowls in college football.

5000

2001

5005

5003

1999

### **Perennial Bowl Power**

The Sooners have been a mainstay in college football's bowl tradition since their first trip to Miami in 1939.

OU has appeared in a bowl game in each of the last 18 seasons, a run that ranks as the best streak in the Big 12 and the third-longest streak in the nation behind Virginia Tech (24) and Georgia (20).

Oklahoma also ranks fourth among all schools in total bowl wins with 29 in 50 bowl games, and is one of just 15 programs with 40 or more bowl appearances.

15 **BOISE STATE** WISCONSIN