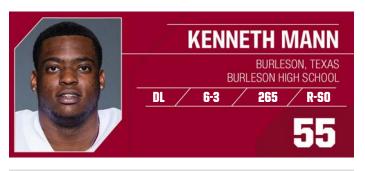

five of last six contests ... two of his five tackles resulted in lost yardage (both came against Kansas on 10/29)

#### 2015

Redshirted.

#### **HIGH SCHOOL**

Four-star recruit by 247Sports and three-star recruit by ESPN, Rivals and Scout ... ranked as the No. 294 overall player in the country by Scout and No. 333 by 247Sports ... rated as the No. 21 defensive tackle by 247Sports, No. 23 by Rivals, No. 25 by Scout and No. 32 by ESPN ... tabbed the No. 47 player in Texas by 247Sports, No. 48 by Rivals and No. 73 by ESPN ... recorded 81 tackles, including 38 tackles for loss and 16 sacks, and forced eight fumbles as a senior.

### 7 NATIONAL CHAMPIONSHIPS

### 10 BIG 12 CHAMPIONSHIPS

#### **PERSONAL**

Major is African and African-American studies ... first name pronounced duh-VON-tay.



| Year   | GP-GS | UT | AT | Total | TFL   | Sacks | INT | FF | FR | PBU |
|--------|-------|----|----|-------|-------|-------|-----|----|----|-----|
| 2016   | 8-0   | 2  | 0  | 2     | 0.0-0 | 0.0-0 | 0   | 0  | 0  | 0   |
| Career | 8-0   | 2  | 0  | 2     | 0.0-0 | 0.0-0 | 0   | 0  | 0  | 0   |

#### 2016

Played in eight games, primarily on special teams ... recorded two unassisted tackles, both against Kansas (10/29)

#### 2015

Redshirted.

#### HIGH SCHOOL

Consensus three-star recruit by Rivals, Scout, 247Sports and ESPN ... ranked as No. 40 overall defensive end in country by ESPN and No. 82 by Scout ... slated as No. 26 strong-side defensive end in country by Rivals and No. 69 by 247Sports ... rated No. 48 overall recruit in state of Texas by Rivals, No. 78 by ESPN and No. 179