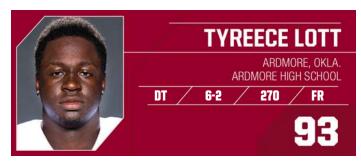

### PLAYER BIOS

Among the players returning are a group of 24 offensive lettermen, 18 defensive lettermen and three specialist lettermen. Twelve of OU's 17 All-Big 12 honorees from 2016 return as the team seeks its 11th Big 12 title and a spot in the College Football Playoff.