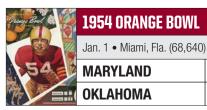

The Sooners, under Bob Stoops, earned the program's most recent title in 2000 with an Orange Bowl victory over Florida State to cap an undefeated season at 13-0. OU's other championships came under Barry Switzer in 1985, 1975 and 1974, and Bud Wilkinson in 1956, 1955 and 1950.