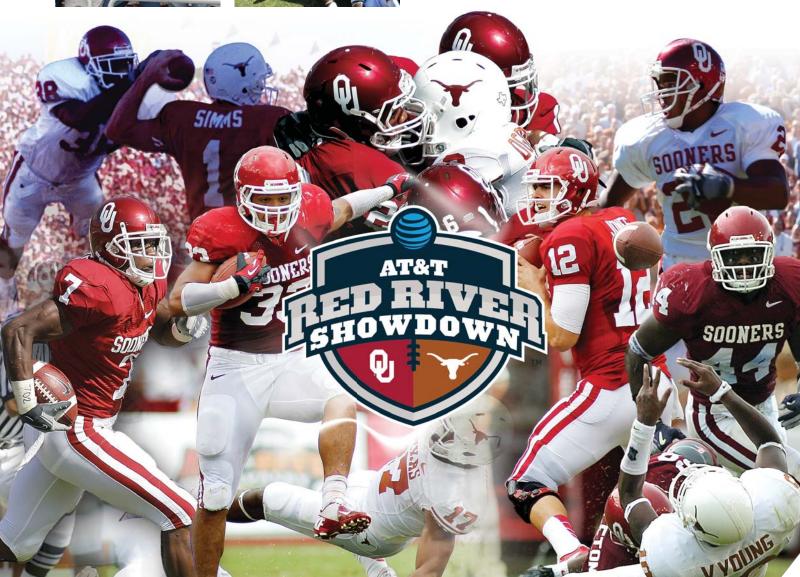

# **OU-TEXAS WEEKEND**

10 BIG 12 CHAMPIONSHIPS

## **October Rivalry in Dallas**

The Oklahoma-Texas game, played each season at the Cotton Bowl in Dallas, a location approximately halfway between the two campuses, is one of the country's most spectacular sporting events.

Staged during the State Fair of Texas, the contest is witnessed by a crowd perfectly defined by color — half crimson, half burnt orange — in an atmosphere that is arguably more unique than that found at any other game. This rivalry is one that marks time and gives players and fans alike experiences for a lifetime.

# Red River Showdown to Stay in Cotton Bowl

In June 2014, the City of Dallas announced that the Cotton Bowl would remain the site of the Red River Showdown through 2025.

"Generations of Sooners and Longhorns will proudly attest that the Red River Showdown is played amidst the most unique atmosphere in all of college football. Two of football's greatest programs and their legions of passionate fans are diametrically situated in the historic Cotton Bowl, surrounded by revelry of the State Fair of Texas.

# The Tunnel Experience

"From the top of The Tunnel that leads into the floor of the Cotton Bowl it looks like no big deal. All you can see is end zone. Then you start running and the world explodes around you. Your eardrums are pounded by the screams of 75,587 people and the blasts of the modified 12-gauge shotguns that the OU Ruf/Nek spirit group carries...

"You feel the world shake and start to understand why every Longhorn or Sooner who has taken these steps before you can never seem to find the exact words necessary to convey what has just happened.

"You've just run down the tunnel at the OU-Texas game -- generally regarded as one of the greatest moments a college football player can experience."