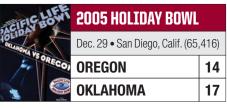

yd field goal, 10-28

USC – Smith 33 yd pass from Leinart

(Killeen kick), 10-35

 $USC-Killeen\ 44\ yd\ field\ goal,\ 10-38$ 

USC – Smith 4 yd pass from Leinart (Killeen kick), 10-45

USC - Killeen 42 yd field goal), 10-48

USC - White 8 yd run (Killeen kick), 10-55

OU - Team safety, 12-55

OU – Wilson 9 yd pass from White (Hartley kick), 19-55

#### STATISTICAL LEADERS

Rushing: OU – Peterson, 25-82

USC – White, 15-118

Passing: OU – White, 36-24-3-244-2 USC – Leinart, 35-18-0-332-5

Receiving: OU – Wilson, 7-59

USC – Smith, 7-113

Tackles: OU - Pool, 7

USC - Tatupu, 12

#### **GAME SUMMARY**

USC didn't need any help, but Oklahoma obliged anyway. The Trojans played a nearly flawless game, made even more so by five OU turnovers, and cruised to the BCS National Championship, 55-19.



|                        | UO      | OU      |
|------------------------|---------|---------|
| First Downs            | 17      | 19      |
| Rushes-Yardage         | 32-84   | 40-132  |
| Passing Yards          | 243     | 229     |
| Passes-Comp-Int        | 44-25-1 | 30-17-1 |
| Plays-Yards            | 76-327  | 70-361  |
| Fumbles-Lost           | 1-0     | 2-1     |
| Penalties-Yards        | 3-15    | 10-70   |
| Punts-Average          | 8-45.1  | 7-37.9  |
| Time of Possession     | 31:23   | 28:37   |
| Third Down Conversions | 6-18    | 6-16    |
| Sacks By-Yards         | 0-0     | 3-19    |

#### **SCORE BY QUARTER**

| Oregon   | 7 | 0 | 0  | 7 | _ | 14 |
|----------|---|---|----|---|---|----|
| Oklahoma | 3 | 0 | 14 | 0 | _ | 17 |

#### **SCORING**

OU - Hartley 34 yd fiel