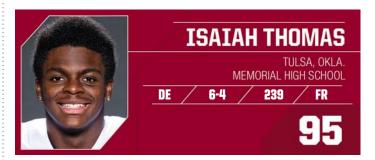

#### ROSTERS

A total of 19 seniors, 23 juniors, 31 sophomores and nine redshirt freshmen return to the field for Oklahoma this season. Joining them is a crop of 29 true freshmen and junior college transfers looking to make an immediate impact.

### PLAYER BIOS

Among the players returning are a group of 24 offensive lettermen, 18 defensive lettermen and three specialist lettermen. Twelve of OU's 17 All-Big 12 honorees from 2016 return as the team seeks its 11th Big 12 title and a spot in the College Football Playoff.