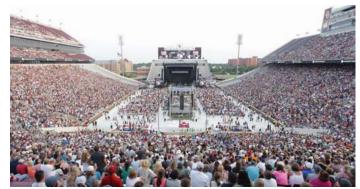

## 110 Consecutive Home Sellouts

Fan support is guaranteed at Oklahoma. Since 1999, the Sooners have drawn 8,591,687 fans to Gaylord Family - Oklahoma Memorial Stadium with all 110 of those games sellouts.

OU has nearly been unbeatable at home, yielding 101 victories in those 110 contests. Those thrilling victories have stoked Sooner Nation and helped lead to the expansion of OU's stadium by more than 11,000 seats. Even so, attendance has exceeded the listed capacity in 77 consecutive games.

In 2016, Oklahoma fans set a record for average season attendance (86,857) and broke the single-game mark with 87,979 fans against Ohio State on Sept 17. The number is typical of what has happened in recent years. The top 13 seasons for OU home attendance have taken place since the start of the 21st century.