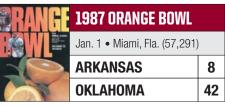

# NATIONAL CHAMPIONS: 1950, 1955, 1956, 1974, 1975, 1985, 2000

The Sooners, under Bob Stoops, earned the program's most recent title in 2000 with an Orange Bowl victory over Florida State to cap an undefeated season at 13-0. OU's other championships came under Barry Switzer in 1985, 1975 and 1974, and Bud Wilkinson in 1956, 1955 and 1950.