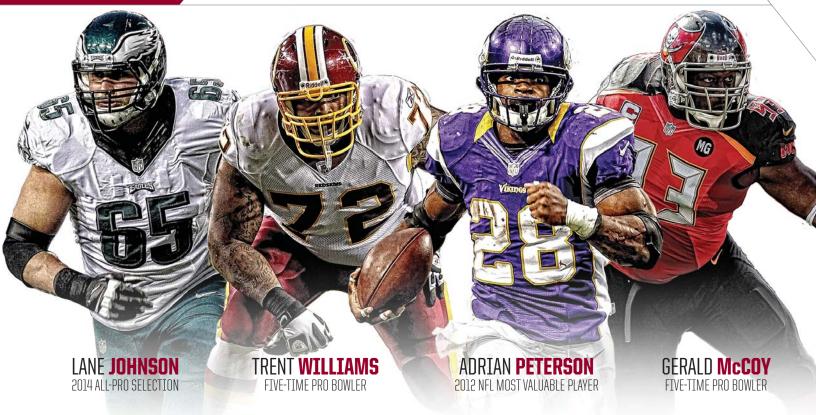

# **SOONERS IN THE NFL**

10 BIG 12 CHAMPIONSHIPS

# Elite Program Prepares Players for Next Level

The league. Pro ball. The next level. It is the dream of every college football player. It is reality for many Oklahoma Sooners. Few programs in the country attract talent and prepare it to move on better than Oklahoma. Four Sooners were tabbed in the 2017 NFL Draft alone, extending the program's tally to 83 selections since the start of the 21st century.

Oklahoma is one of only two programs that has had at least four players drafted into the NFL each of the last 10 years. Players with the ability and drive to make the NFL flourish at OU and leave here equipped to play beyond their college days.

JOE MIXON // SECOND ROUND // CINCINNATI

**DEDE WESTBROOK //** FOURTH ROUND **//** JACKSONVILLE

**SAMAJE PERINE //** FOURTH ROUND **//** WASHINGTON

JORDAN EVANS // SIXTH ROUND // CINCINNATI

# 83 Sooners Picked In The Last 18 NFL Drafts

| Player            | Position         | Year | Round | Team       |
|-------------------|------------------|------|-------|------------|
| Joe Mixon         | Running Back     | 2017 | 2     | Bengals    |
| Dede Westbrook    | Wide Receiver    | 2017 | 4     | Jaquars    |
| Samaje Perine     | Running Back     | 2017 | 4     | Redskins   |
| Jordan Evans      | Linebacker       | 2017 | 6     | Bengals    |
| Sterling Shepard  | Wide Receiver    | 2016 | 2     | Giants     |
| Charles Tapper    | Defensive End    | 2016 | 4     | Cowboys    |
| Zack Sanchez      | Defensive Back   | 2016 | 5     | Panthers   |
| Devante Bond      | Linebacker       | 2016 | 6     | Buccaneers |
| Jordan Phillips   | Defensive Tackle | 2015 | 2     | Dolphins   |
| Geneo Grissom     | Defensive End    | 2015 | 3     | Patriots   |
| Daryl Williams    | Offensive Tackle | 2015 | 4     | Panthers   |
| Blake Bell        | Tight End        | 2015 | 4     | 49ers      |
| Tyrus Thompson    | Offensive Tackle | 2015 | 6     | Vikings    |
| Aaron Ripkowski   | Fullback         | 2015 | 6     | Packers    |
| Jalen Saunders    | Wide Receiver    | 2014 | 4     | Jets       |
| Aaron Colvin      | Defensive Back   | 2014 | 4     | Jaguars    |
| Corey Nelson      | Linebacker       | 2014 | 7     | Broncos    |
| Trey Millard      | Fullback         | 2014 | 7     | 49ers      |
| Lane Johnson      | Offensive Tackle | 2013 | 1     | Eagles     |
| Landry Jones      | Quarterback      | 2013 | 4     | Steelers   |
| Kenny Stills      | Wide Receiver    | 2013 | 5     | Saints     |
| Justin Brown      | Wide Receiver    | 2013 | 6     | Steelers   |
| Stacy McGee       | Defensive Tackle | 2013 | 6     | Raiders    |
| David King        | Defensive End    | 2013 | 7     | Eagles     |
| Ryan Broyles      | Wide Receiver    | 2012 | 2     | Lions      |
| Donald Stephenson | Offensive Tackle | 2012 | 3     | Chiefs     |
| Jamell Fleming    | Defensive Back   | 2012 | 3     | Cardinals  |
| Frank Alexander   | Defensive End    | 2012 | 4     | Panthers   |
| Ronnell Lewis     | Defensive End    | 2012 | 4     | Lions      |
| James Hanna       | Tight End        | 2012 | 6     | Cowboys    |
| Travis Lewis      | Linebacker       | 2012 | 7     | Lions      |
| DeMarco Murray    | Running Back     | 2011 | 3     | Cowboys    |
| Quinton Carter    | Defensive Back   | 2011 | 4     | Broncos    |
| Jonathan Nelson   | Defensive Back   | 2011 | 7     | Rams       |
| Jeremy Beal       | Defensive End    | 2011 | 7     | Broncos    |
| Sam Bradford      | Quarterback      | 2010 | 1     | Rams       |
| Gerald McCoy      | Defensive Tackle | 2010 | 1     | Buccaneers |
| Trent Williams    | Offensive Tackle | 2010 | 1     | Redskins   |
| Jermaine Gresham  | Tight End        | 2010 | 1     | Bengals    |
| Keenan Clayton    | Linebacker       | 2010 | 4     | Eagles     |
| Dominique Franks  | Cornerback       | 2010 | 5     | Falcons    |
| Brody Eldridge    | Tight End        | 2010 | 5     | Colts      |

| Player            | Position         | Year | Round | Team       |
|-------------------|------------------|------|-------|------------|
| Phil Loadholt     | Offensive Tackle | 2009 | 2     | Vikings    |
| Juaquin Iglesias  | Wide Receiver    | 2009 | 3     | Bears      |
| Nic Harris        | Linebacker       | 2009 | 5     | Bills      |
| Duke Robinson     | Offensive Guard  | 2009 | 5     | Panthers   |
| Manuel Johnson    | Wide Receiver    | 2009 | 7     | Cowboys    |
| Curtis Lofton     | Linebacker       | 2008 | 2     | Falcons    |
| Malcolm Kelly     | Wide Receiver    | 2008 | 2     | Redskins   |
| Reggie Smith      | Defensive Back   | 2008 | 3     | 49ers      |
| Allen Patrick     | Running Back     | 2008 | 7     | Ravens     |
| Adrian Peterson   | Running Back     | 2007 | 1     | Vikings    |
| Rufus Alexander   | Linebacker       | 2007 | 6     | Vikings    |
| C.J. Ah You       | Defensive End    | 2007 | 7     | Bills      |
| Davin Joseph      | Offensive Line   | 2006 | 1     | Buccaneers |
| Chris Chester     | Offensive Line   | 2006 | 2     | Ravens     |
| Ousty Dvoracek    | Defensive Tackle | 2006 | 3     | Bears      |
| Fravis Wilson     | Wide Receiver    | 2006 | 3     | Browns     |
| Clint Ingram      | Linebacker       | 2006 | 3     | Jaguars    |
| J.D. Runnels      | Fullback         | 2006 | 6     | Bears      |
| Jammal Brown      | Offensive Line   | 2005 | 1     | Saints     |
| Vlark Clayton     | Wide Receiver    | 2005 | 1     | Ravens     |
| Brodney Pool      | Safetv           | 2005 | 2     | Browns     |
| Mark Bradley      | Wide Receiver    | 2005 | 2     | Bears      |
| Dan Cody          | Defensive End    | 2005 | 2     | Ravens     |
| Brandon Jones     | Wide Receiver    | 2005 | 3     | Titans     |
| Antonio Perkins   | Defensive Back   | 2005 | 4     | Browns     |
| Oonte Nicholson   | Defensive Back   | 2005 | 5     | Buccaneers |
| ance Mitchell     | Linebacker       | 2005 | 5     | Cardinals  |
| Nes Sims          | Offensive Line   | 2005 | 6     | Chargers   |
| Tommie Harris     | Defensive Tackle | 2004 | 1     | Bears      |
| Feddy Lehman      | Linebacker       | 2004 | 2     | Lions      |
| Derrick Strait    | Defensive Back   | 2004 | 3     | Jets       |
| Andre Woolfolk    | Defensive Back   | 2003 | 1     | Titans     |
| Quentin Griffin   | Running Back     | 2003 | 4     | Broncos    |
| Jimmy Wilkerson   | Defensive End    | 2003 | 6     | Chiefs     |
| Frent Smith       | Tight End        | 2003 | 7     | Ravens     |
| Roy Williams      | Defensive Back   | 2002 | 1     | Cowboys    |
| Rocky Calmus      | Linebacker       | 2002 | 3     | Titans     |
| Forrance Marshall | Linebacker       | 2001 | 3     | Packers    |
| Josh Heupel       | Quarterback      | 2001 | 6     | Dolphins   |
| Stockar McDougle  | Offensive Line   | 2000 | 1     | Lions      |
| William Bartee    | Defensive Back   | 2000 | 2     | Chiefs     |