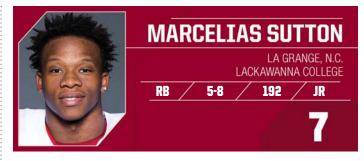

#### ROSTERS

A total of 19 seniors, 23 juniors, 31 sophomores and nine redshirt freshmen return to the field for Oklahoma this season. Joining them is a crop of 29 true freshmen and junior college transfers looking to make an immediate impact.

### PLAYER BIOS

Among the players returning are a group of 24 offensive lettermen, 18 defensive lettermen and three specialist lettermen. Twelve of OU's 17 All-Big 12 honorees from 2016 return as the team seeks its 11th Big 12 title and a spot in the College Football Playoff.